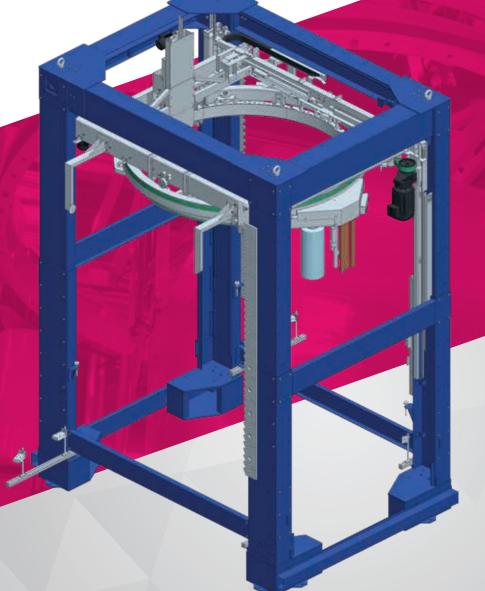

# **AVR900**

The carbon "ring" technology, allows to execute the wrapping cycle to be carried out without moving the pallet and, consequently, without endangering its stability or damaging the load, while guaranteeing a high production capacities. Possibility to start and stop the wrapping cycle at any height of the pallet load. Possibility to implement specific wrapping sequences and work cycles. Pre-stretching unit driven by a high performing brushless motor to ensure the highest operation response. Possibility of adjusting the percentage

of pull in all phases of the wrapping cycle and thus guaranteeing uniform load holding. The machine is supplied with a choice of 3 pairs of pulleys in order to obtain the following pre-stretching percentages: 100%/150%/200%/250%/300%. The film cutting and welding system is composed of a group with infrared emitter. The welding cycle can take place at any point or at any height of the load ensuring the absence of a film tail. Ideal solution for the storage of packaging in automatic warehouses.