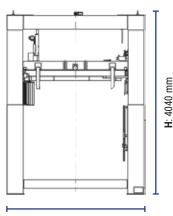

L/cycle |

| Film coil size        |         |
|-----------------------|---------|
| Width                 | 500 mm  |
| Max external diameter | 250 mm  |
| Max weight            | ~ 20 kg |

| Production |                                                               |
|------------|---------------------------------------------------------------|
| Capacity   | Up to 100 packs/h<br>(140 packs/h w/h twin carriages version) |

| Pack size (standard machine) |               |
|------------------------------|---------------|
| Long side Min./Max.          | 600 / 1200 mm |
| Short side Min./Max.         | 800 / 1000 mm |
| Height Min./Max.             | 500 / 2700 mm |

| Transport      |        |
|----------------|--------|
| Minimum height | 500 mm |

### **Machine standard dimensions**





L: 2960 mm

W: 3100 mm

# **Options:**

- > Double coil (Twin)
- > Gravity stabilizer press;
- Roping device





## Officina Meccanica Sestese S.p.A.

Via Borgomanero, 44 - 28040 Paruzzaro (NO)

Tel.+39 0322 541411 🖶 Fax +39 0322 53157