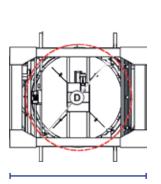

# **AVR900**

The carbon "ring" technology, allows to execute the wrapping cycle to be carried out without moving the pallet and, consequently, without endangering its stability or damaging the load, while guaranteeing a high production capacities. Possibility to start and stop the wrapping cycle at any height of the pallet load. Possibility to implement specific wrapping sequences and work cycles. Pre-stretching unit driven by a high performing brushless motor to ensure the highest operation response. Possibility of adjusting the percentage