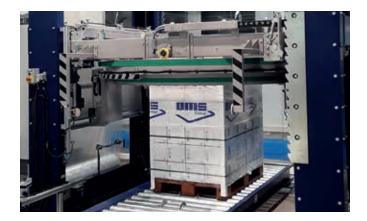

# **AVR900**

The carbon "ring" technology, allows to execute the wrapping cycle to be carried out without moving the pallet and, consequently, without endangering its stability or damaging the load, while guaranteeing a high production capacities. Possibility to start and stop the wrapping cycle at any height of the pallet load. Possibility to implement specific wrapping sequences and work cycles. Pre-stretching unit driven by a high performing brushless motor to ensure the highest operation response. Possibility of adjusting the percentage

of pull in all phases of the wrapping cycle and thus guaranteeing uniform load holding. The machine is supplied with a choice of 3 pairs of pulleys in order to obtain the following pre-stretching percentages: 100%/150%/200%/250%/300%. The film cutting and welding system is composed of a group with infrared emitter. The welding cycle can take place at any point or at any height of the load ensuring the absence of a film tail. Ideal solution for the storage of packaging in automatic warehouses.