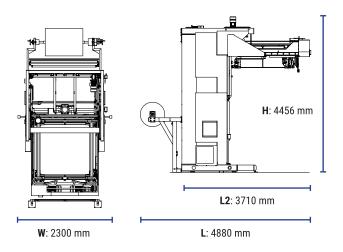

---|
| Pressure                 | 5,5 ÷ 7 bar    |
| Consumption              | ~ 100 NL/cycle |
| Connection pipe diameter | Min 3/4"       |

| Coil size             |                      |
|-----------------------|----------------------|
| Film type             | Stretch polyethylene |
| Max external diameter | 700 mm               |
| Film thickness        | 70 ÷ 140 micron      |
| Max weight            | 500 kg               |

| Production |                             |
|------------|-----------------------------|
| Capacity   | from 25 to 120 pallets/hour |

#### Pack size

Max. 1200x1200mm - h: 1500mm

### **Options**

Two or three line-arranged coils Film rooping device Pack lifting device Air cooling system Package height detection device

#### \* Machine standard dimensions







## Officina Meccanica Sestese S.p.A.

Via Borgomanero, 44 - 28040 Paruzzaro (NO) 

www.omsspa.com