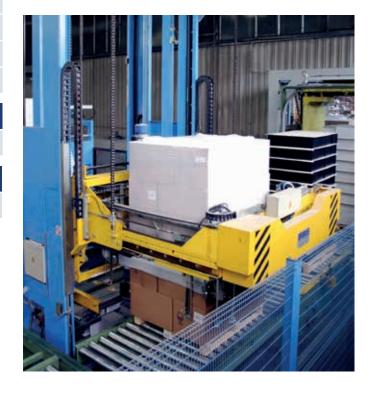

# **IS43**

The Stretch Hooding Machine model IS43 has been designed to package palletized products using tubular stretch-film. The stretch hooding technique uses a film hood which have smaller circumference, without the use of heat; the stretching and the shrinkage strength of the film assure the best stability of the packaged products. The hoods are prepared in the rear part of the machine, while the hooding of the product is performed in the front zone.

The mechanical clamping system, moves vertically the bag on the upper part of the arch; the film is gathered on four special devices, then stretched to fit the dimensions of the product to be packaged.

Peculiarity of this packaging system is the final result: the welding ends of the hood are on the inner side, thus assuring a flat surface of the upper side and therefore an excellent stability of the load.